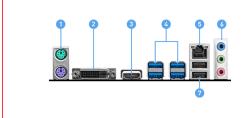

# **CONNECTIONS**

- 1. Mouse/Keyboard
- 3. HDMI™
- 5. 2.5G LAN
- 7. USB 2.0

2. DVI-D 4. USB 3.2 Gen 1

6. Audio Connectors