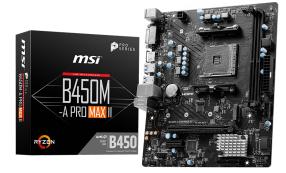

MOTHERBOARDS **B450M-A PRO MAX II** BUSINESS ELEGANCE

# **SPECIFICATIONS**

| Model Name        | B450M-A PRO MAX II                                                                                                                                                                                                                                                |
|-------------------|-------------------------------------------------------------------------------------------------------------------------------------------------------------------------------------------------------------------------------------------------------------------|
| CPU Support       | Supports AMD Ryzen <sup>™</sup> 5000 Series, 5000 G-Series, 4000 G-<br>Series, 3000 Series, 3000 G-Series, 2000 Series, 2000 G-<br>Series and 1000 Series desktop processors and Athlon <sup>™</sup><br>with Radeon <sup>™</sup> Vega Graphics desktop processors |
| CPU Socket        | Socket AM4                                                                                                                                                                                                                                                        |
| Chipset           | AMD B450 Chipset                                                                                                                                                                                                                                                  |
| Expansion Slots   | 1x PCle 3.0 x16 slot<br>1x PCle 2.0 x1 slot                                                                                                                                                                                                                       |
| Display Interface | Support 4K@24Hz as specified in HDMI <sup>™</sup> 1.4, DVI-D<br>- Requires Processor Graphics                                                                                                                                                                     |
| Memory Support    | 2 DIMMs, Dual Channel DDR4-4133+MHz(OC)                                                                                                                                                                                                                           |
| Storage           | 1x M.2 Gen3 x4 32Gbps slot<br>4x SATA 6Gbps ports                                                                                                                                                                                                                 |
| USB ports         | 6x USB 3.2 Gen 1 5Gbps (6 Type-A)<br>6x USB 2.0                                                                                                                                                                                                                   |
| LAN               | Realtek <sup>®</sup> 8125BG 2.5G LAN                                                                                                                                                                                                                              |
| Audio             | 8-Channel (7.1) HD Audio with Audio Boost                                                                                                                                                                                                                         |